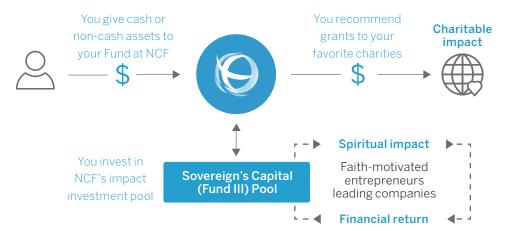

#### How it works:

# Sovereign's Capital (Fund III)

For most NCF givers, sending grants is how they make a tangible difference for the causes they love. Now, with NCF's impact investment pools, a portion of your Fund can be combined with amounts from other NCF givers to invest in spiritual impact while gaining financial return. By investing in the Sovereign's Capital (Fund III) pool, your Fund's investment supports companies led by Christians who are impacting the world with the love of Christ.